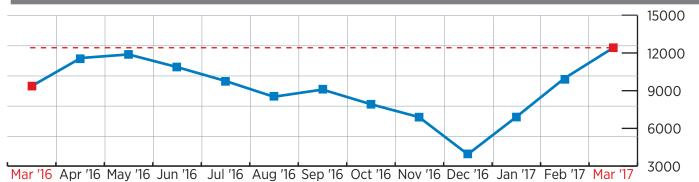

# MONTHLY COMPARISON 2016 vs. 2017

5,828

total appointments:

April 1 - 15, 2016

5,298

total appointments: April 1 - 15, 2017 -10%

% change 2017 vs. 2016

# **APPOINTMENTS YEAR AT A GLANCE**