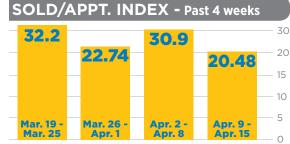

### **APPOINTMENT BREAKDOWN** This number measures 20.48 95 1,946 -22.6% the relationship between properties that Sold this week to the number of appointments total properties appointments % change over Sold/Appointment made during the same booked previous week SOLD this week Index week, thereby measuring

## THE STORY THIS WEEK:

The Appointment Centre saw a decrease of 22.6% appointments booked over last week, due to the Good Friday office closure. With 95 properties sold this week, the Sold/Appointment Index sits at 20.48 average appointment bookings per property sold. Burlington and West Lincoln had high activity this week moving them into the #1 and #2 spots in the Top 5 Districts, respectively. Hamilton's popular price ranges were the same as last week, just appearing in a different order, and Burlington's Top 5 Price Ranges were spread out between the \$250-300k price range, to the \$1-2M price range. Due to the Easter/Good Friday Holiday, we see a 10% drop in the overall bookings for the same time period as last year.