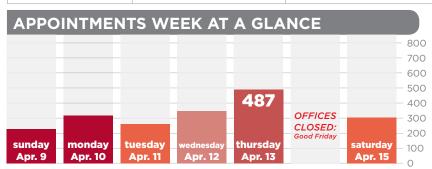

## THE STORY THIS WEEK:

The Appointment Centre saw a decrease of 22.6% appointments booked over last week, due to the Good Friday office closure. With 95 properties sold this week, the Sold/Appointment Index sits at 20.48 average appointment bookings per property sold. Burlington and West Lincoln had high activity this week moving them into the #1 and #2 spots in the Top 5 Districts, respectively. Hamilton's popular price ranges were the same as last week, just appearing in a different order, and Burlington's Top 5 Price Ranges were spread out between the \$250-300k price range, to the \$1-2M price range. Due to the Easter/Good Friday Holiday, we see a 10% drop in the overall bookings for the same time period as last year.